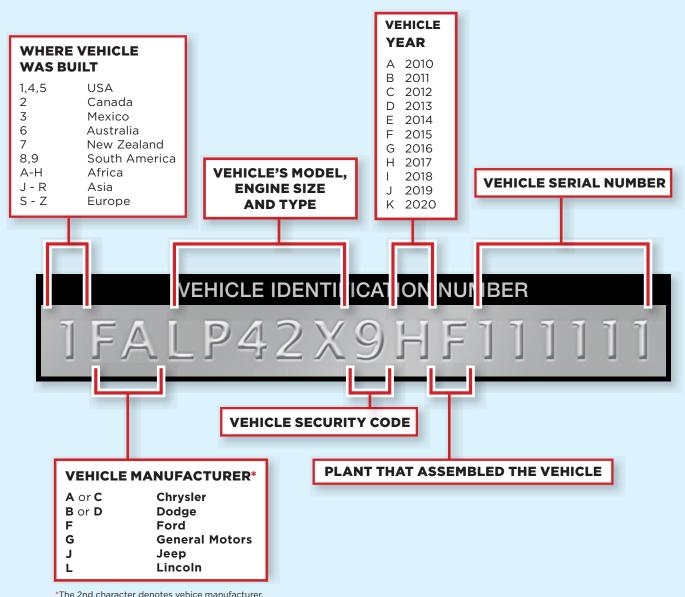

Vehicles marked with a single asterisk (\*) are also produced in Mexico.

When purchasing a vehicle marked with a single asterisk, it's important to check the Vehicle Identification Number (VIN). A VIN beginning with "1" or "4" or "5" identifies a U.S. made vehicle; a "2" identifies a Canadian made vehicle; a "3" identifies a vehicle made in Mexico. Not all vehicles made in the United States or Canada are built by union represented workers. Vehicles not listed here, even if produced in the United States or Canada, are not union made.

## What's in a VIN?

### The 3rd character varies by manufacturer and can represent vehicle type or division.